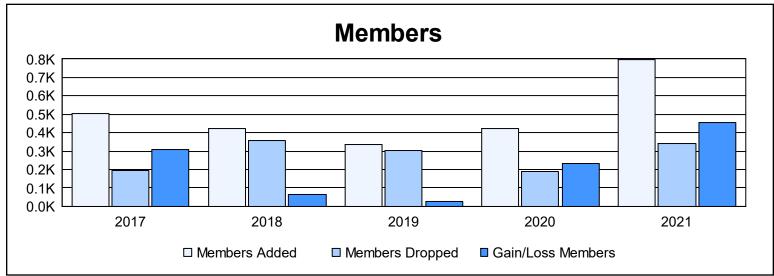

District D 6 As of June 2021 Cumulative

| Year      | New<br>Clubs | Dropped<br>Clubs | Gain/<br>Loss<br>Clubs | New<br>Members | Charter<br>Members | Reinstate<br>Members | Transfer<br>Members | Total<br>Member<br>Added | Total<br>Members<br>Dropped | Gain/<br>Loss<br>Members |
|-----------|--------------|------------------|------------------------|----------------|--------------------|----------------------|---------------------|--------------------------|-----------------------------|--------------------------|
| 2016-2017 | 3            | 0                | 3                      | 394            | 90                 | 17                   | 3                   | 504                      | 194                         | 310                      |
| 2017-2018 | 3            | 2                | 1                      | 318            | 85                 | 13                   | 8                   | 424                      | 360                         | 64                       |
| 2018-2019 | 7            | 1                | 6                      | 151            | 165                | 15                   | 2                   | 333                      | 305                         | 28                       |
| 2019-2020 | 7            | 0                | 7                      | 207            | 211                | 3                    | 0                   | 421                      | 187                         | 234                      |
| 2020-2021 | 12           | 2                | 10                     | 455            | 320                | 17                   | 5                   | 797                      | 342                         | 455                      |
| Average   | 6            | 1                | 5                      | 305            | 174                | 13                   | 4                   | 496                      | 278                         | 218                      |